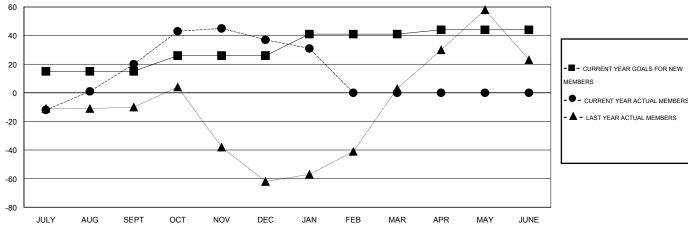

## GOALS AND ACTUAL MEMBERS CUMULATIVE

| -■- CURRENT YEAR GOALS FOR NEW    |   |
|-----------------------------------|---|
| MEMBERS                           |   |
| - ● - CURRENT YEAR ACTUAL MEMBERS |   |
| - A - LAST YEAR ACTUAL MEMBERS    |   |
|                                   |   |
|                                   |   |
|                                   | _ |